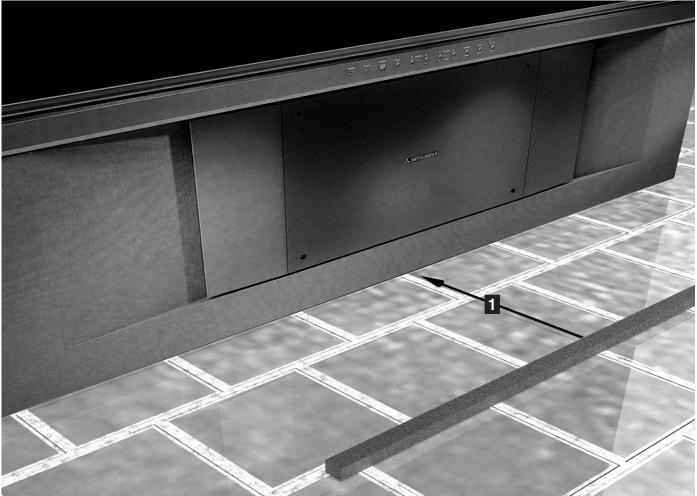

Foam Cushion Installation for Digital Projection Television Model WD-65000

This foam cushion has been provided for the enhancement of your viewing pleasure, and its installation is optional. We recommend that you install the foam cushion if your TV is on a low-pile or non-carpeted floor. When installed, the foam cushion should lower the noticeable sound level from the internal fan. Below are the installation instructions for the foam cushion. If you have questions regarding its installation or use, please contact your authorized Mitsubishi dealer.

## **Installation Instructions**

Compress the foam cushion and wedge it between the front lip of the TV cabinet and the floor. For maximum effectiveness, the foam cushion should be centered under the TV cabinet and approximately 1" from the front edge of the TV cabinet.